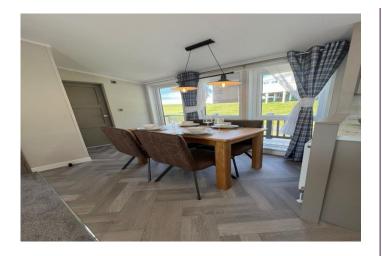

Open plan central lounge

Fully fitted kitchen

**En-Suite Bathroom** 

Sleeps 6

Veranda

The perfect practical choice for families of all sizes and ages. The Parkview Central Lounge is available in a two bedroom model both equipped with en-suite bathrooms. This model includes an open-plan central lounge, perfect for the stunning sea view from St Helen's Dover. The Parkview range offers comfort and style. The Central Lounge comes fully furnished with veranda on ready to start your holiday in no time at all.