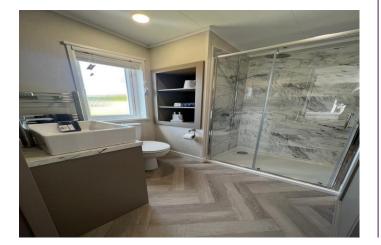

Open plan central lounge

Fully fitted kitchen

**En-Suite Bathroom** 

Sleeps 6

Veranda

The perfect practical choice for families of all sizes and ages. The Parkview Central Lounge is available in a two bedroom model both equipped with en-suite bathrooms. This model includes an open-plan central lounge, perfect for the stunning sea view from St Helen's Dover. The Parkview range offers comfort and style. The Central Lounge comes fully furnished with veranda on ready to start your holiday in no time at all.