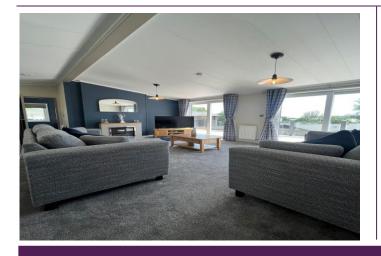

Open plan central lounge

Fully fitted kitchen

**En-Suite Bathroom** 

Sleeps 6

Veranda

The perfect practical choice for families of all sizes and ages. The Parkview Central Lounge is available in a two bedroom model both equipped with en-suite bathrooms. This model includes an open-plan central lounge, perfect for the stunning sea view from St Helen's Dover. The Parkview range offers comfort and style. The Central Lounge comes fully furnished with veranda on ready to start your holiday in no time at all.