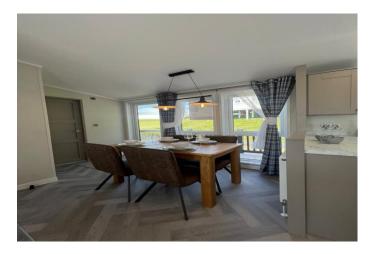

Open plan central lounge

Fully fitted kitchen

**En-Suite Bathroom** 

Sleeps 6

Veranda

The perfect practical choice for families of all sizes and ages. The Parkview Central Lounge is available in a two bedroom model both equipped with en-suite bathrooms. This model includes an open-plan central lounge, perfect for the stunning sea view from St Helen's Dover. The Parkview range offers comfort and style. The Central Lounge comes fully furnished with veranda on ready to start your holiday in no time at all.