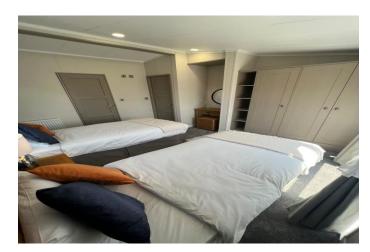

Open plan central lounge

Fully fitted kitchen

**En-Suite Bathroom** 

Sleeps 6

Veranda

The perfect practical choice for families of all sizes and ages. The Parkview Central Lounge is available in a two bedroom model both equipped with en-suite bathrooms. This model includes an open-plan central lounge, perfect for the stunning sea view from St Helen's Dover. The Parkview range offers comfort and style. The Central Lounge comes fully furnished with veranda on ready to start your holiday in no time at all.