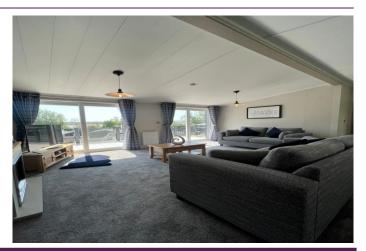

Open plan central lounge

Fully fitted kitchen

**En-Suite Bathroom** 

Sleeps 6

Veranda

The perfect practical choice for families of all sizes and ages. The Parkview Central Lounge is available in a two bedroom model both equipped with en-suite bathrooms. This model includes an open-plan central lounge, perfect for the stunning sea view from St Helen's Dover. The Parkview range offers comfort and style. The Central Lounge comes fully furnished with veranda on ready to start your holiday in no time at all.