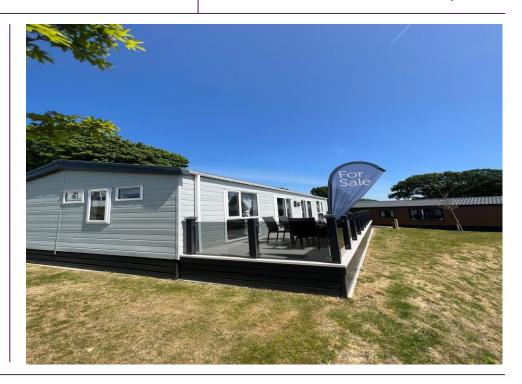

# **Nodes Point Holiday Park**

Nodes Point Holiday Park, Ryde PO33 1YA

£249,995

2022 Victory Park View Centre Lounge Holiday Home

2 Bedroom Holiday Lodge, 20ft x 40ft

The Parkview range offers comfort & style

Open plan central lounge

Fully fitted kitchen

**En-Suite Bathroom** 

Sleeps 6

Veranda

The perfect practical choice for families of all sizes and ages. The Parkview Central Lounge is available in a two bedroom model both equipped with en-suite bathrooms. This model includes an open-plan central lounge, perfect for the stunning sea view from St Helen's Dover. The Parkview range offers comfort and style. The Central Lounge comes fully furnished with veranda on ready to start your holiday in no time at all.