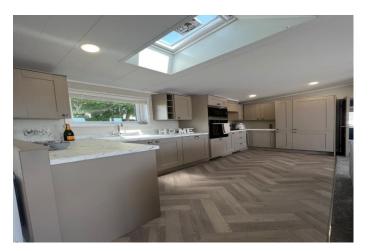

# **Nodes Point Holiday Park**

Nodes Point Holiday Park, Ryde PO33 1YA

£249,995

2022 Victory Park View Centre Lounge Holiday Home

2 Bedroom Holiday Lodge, 20ft x 40ft

The Parkview range offers comfort & style

Open plan central lounge

Fully fitted kitchen

**En-Suite Bathroom** 

Sleeps 6

Veranda

The perfect practical choice for families of all sizes and ages. The Parkview Central Lounge is available in a two bedroom model both equipped with en-suite bathrooms. This model includes an open-plan central lounge, perfect for the stunning sea view from St Helen's Dover. The Parkview range offers comfort and style. The Central Lounge comes fully furnished with veranda on ready to start your holiday in no time at all.